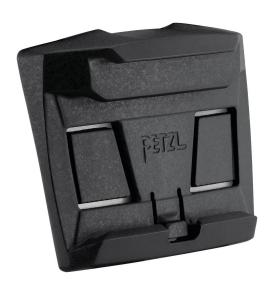

## **HELMET ADAPT**

Adhesive plate for mounting a headlamp on a helmet, while maintaining the ability to tilt the headlamp.

| Short Description | Adhesive plate for mounting a headlamp on a helmet                                                                                                                                     |  |
|-------------------|----------------------------------------------------------------------------------------------------------------------------------------------------------------------------------------|--|
| Selling Points    | <ul> <li>Easily mount a headlamp on a helmet while maintaining the ability to tilt the headlamp</li> <li>Compatible with the ARIA, PIXA, SWIFT RL, and XENA headlamp ranges</li> </ul> |  |
| Specification     | • Weight: 20g                                                                                                                                                                          |  |